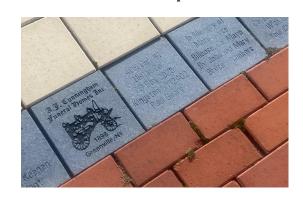

Sponsor Level: **BRONZE** \$1000

A 8"x8" granite block, 1 of 252, located in the path to the village festival pavilion, sports field and hiking trails.

| First Name                              | Last Name                                  |
|-----------------------------------------|--------------------------------------------|
| Address                                 |                                            |
| City                                    | State & Zip                                |
| Phone Number                            |                                            |
| Email Address                           |                                            |
| Method of Payment Check-Visa-Mastercard | Venmo: MJQ Irish Cultural Centre @MJQIrish |
| Credit Card #                           |                                            |
| Card Expiration CV#                     | Billing Zip Code                           |
| Customer Signature                      |                                            |
|                                         |                                            |
| Date MJQ Representative                 |                                            |