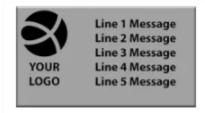

8"x 16" brick paver will fit up to 5 lines, 16 characters per line.

A proof of your order will be sent to you for final approval. If you do not receive a proof within 4 weeks, please call us for confirmation of your order. We reserve the right to refuse any inscription that in our opinion is not consistent with the theme of the MJQ Irish Cultural & Sports Centre.