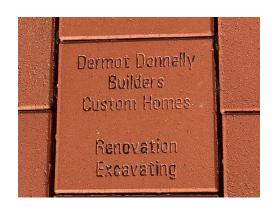

PO Box 320, East Durham, NY 12423 Phone: 518-634-2286 Email: mjqirishcentre@yahoo.com

8"x 8" brick paver will fit up to 5 lines, 14 characters per line.

A proof of your order will be sent to you for final approval. If you do not receive a proof within 4 weeks, please call us for confirmation of your order. We reserve the right to refuse any inscription that in our opinion is not consistent with the theme of the MJQ Irish Cultural & Sports Centre.

Line 1 Message Line 2 Message Line 3 Message Line 4 Message Line 5 Message